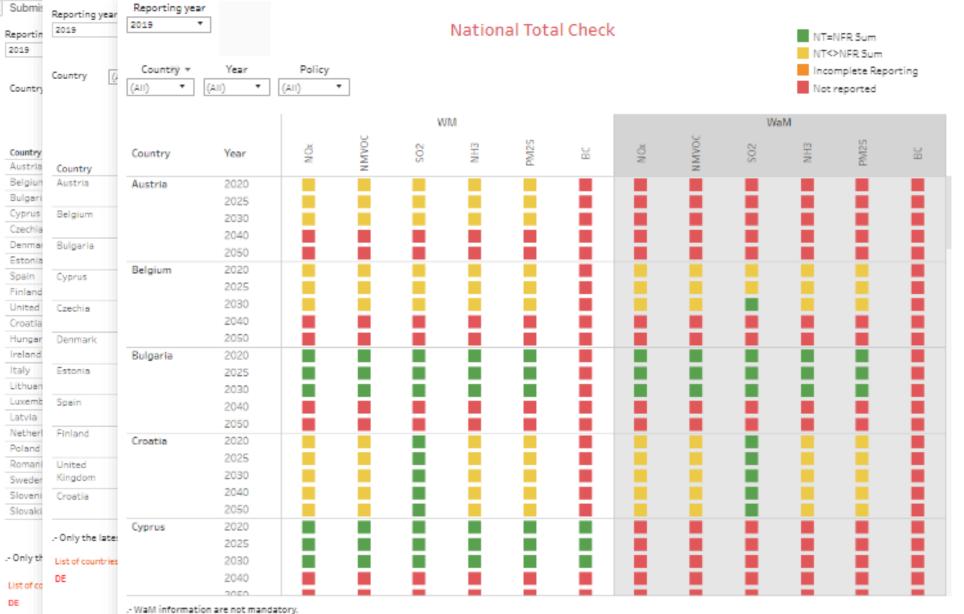

### **Projections QA/QC**

- Only the latest release for each country and year is used to collect data