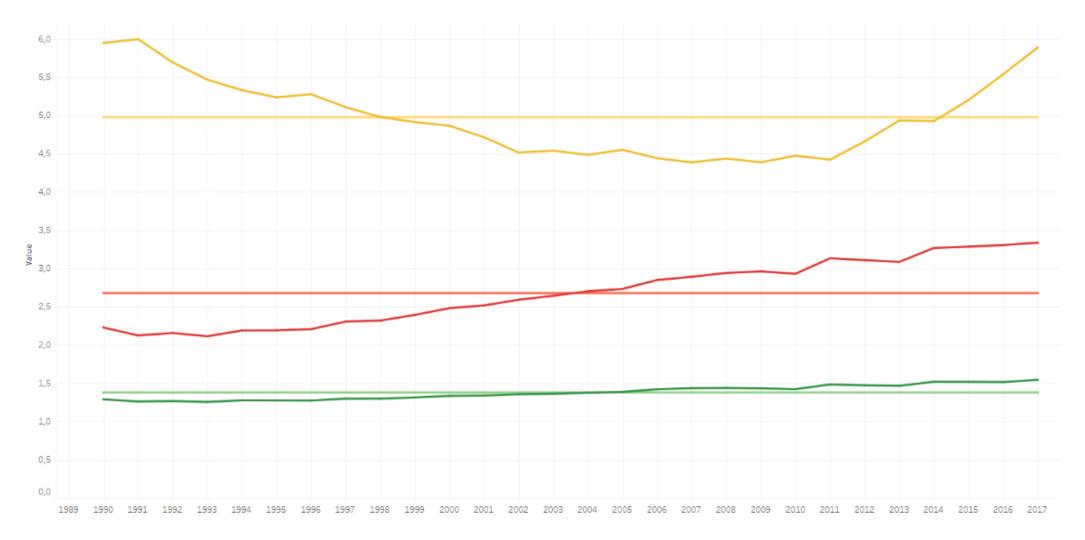

### Ratio TSP/PM10, PM10/PM2.5 and PM2.5/BC

| Member state | Average | Deviant ratio | 1990  | 1991  | 1992  | 1993  | 1994  | 1995  | 1996  | 2000 | 2001 | 2002 | Year<br>2003 | 2004 | 2005 | 2006 | 2007 | 2011             | 2012             | 2014             | 2015 | 2016             | 2017             |
|--------------|---------|---------------|-------|-------|-------|-------|-------|-------|-------|------|------|------|--------------|------|------|------|------|------------------|------------------|------------------|------|------------------|------------------|
| Belgium      | 5,38    | PM2.5/BC      |       |       |       |       |       |       |       |      |      |      |              |      |      |      |      |                  |                  |                  |      |                  | 7,28             |
| Bulgaria     | 9,163   | PM2.5/BC      |       |       |       |       | 12,52 | 12,53 |       |      |      |      |              |      |      |      |      |                  |                  |                  |      |                  |                  |
| Czechia      | 9,663   | PM2.5/BC      | 15,64 | 14,34 | 13,38 | 13,60 |       | 12,57 | 13,41 |      |      |      |              |      |      |      |      |                  |                  |                  |      |                  |                  |
| Estonia      | 1,567   | TSP/PM10      |       |       |       |       |       |       |       | 2,19 | 2,14 |      |              |      |      |      |      |                  |                  |                  |      |                  |                  |
| EU28         | 1,916   | TSP/PM10      | 2,71  |       |       |       |       |       |       |      |      |      |              |      |      |      |      |                  |                  |                  |      |                  |                  |
| Germany      | 5,599   | PM2.5/BC      |       |       |       |       |       |       |       |      |      |      |              |      |      |      |      |                  |                  |                  |      |                  | 7,45             |
| Ireland      | 5,834   | PM2.5/BC      | 8,04  | 7,83  |       |       |       |       |       |      |      |      |              |      |      |      |      |                  |                  |                  |      |                  |                  |
| Italy        | 5,191   | PM2.5/BC      |       |       |       |       |       |       |       |      |      |      |              |      |      |      |      |                  |                  |                  |      | 7,11             |                  |
| Latvia       | 1,563   | TSP/PM10      |       |       |       |       |       |       |       |      |      |      |              | 2,14 |      |      |      |                  |                  |                  | 2,05 |                  |                  |
| Lithuania    | 1,314   | PM10/PM2.5    |       |       |       |       |       |       |       |      |      |      |              |      |      |      |      |                  |                  |                  |      | 1,73             |                  |
|              | 3,787   | PM2.5/BC      | 5,57  | 6,03  |       | 4,98  |       |       |       |      |      |      |              |      |      |      |      |                  |                  |                  |      |                  |                  |
| Malta        | 1,768   | TSP/PM10      |       |       |       |       |       |       |       | 3,26 | 2,79 | 2,81 | 2,90         | 2,90 |      |      |      | <b>A</b><br>1,23 | <b>A</b><br>1,23 | <b>A</b><br>1,23 |      |                  |                  |
|              | 2,653   | PM2.5/BC      |       |       |       |       |       |       |       |      |      |      |              |      | 3,59 | 3,66 | 3,53 |                  |                  |                  |      | <b>A</b><br>1,68 | <b>A</b><br>1,64 |

#### Ratio TSP:PM10 and PM10:PM2.5 not consistent

The ratios reported deviate more than 30% from the mean for that country

### Ratios for TSP/PM10, PM10/PM2.5 and PM2.5/BC