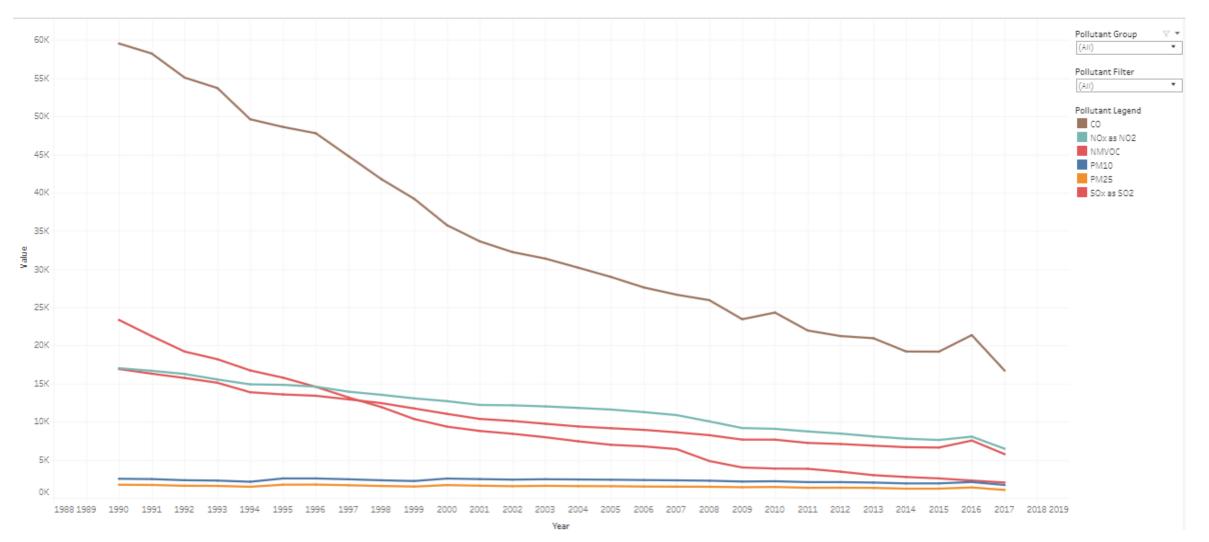

|      |                  |                  |
| Malta        | 1,768   | TSP/PM10      |       |       |       |       |       |       |       | 3,26 | 2,79 | 2,81 | 2,90         | 2,90 |      |      |      | <b>A</b><br>1,23 | <b>A</b><br>1,23 | <b>A</b><br>1,23 |      |                  |                  |
|              | 2,653   | PM2.5/BC      |       |       |       |       |       |       |       |      |      |      |              |      | 3,59 | 3,66 | 3,53 |                  |                  |                  |      | <b>A</b><br>1,68 | <b>A</b><br>1,64 |

#### Ratio TSP:PM10 and PM10:PM2.5 not consistent

The ratios reported deviate more than 30% from the mean for that country



### Ratios for TSP/PM10, PM10/PM2.5 and PM2.5/BC





#### **Pollutant Timeseries**





### **Activity Data Timeseries**





#### **Quick access to submissions**

#### 2019: Excel files reported by country Click on a cell and find the "Open excel file" link

| Member state   | 2017     | 2016     | 2015     | 2014     | 2013     | 2012     | 2011     | 2010     | 2009     |
|----------------|----------|----------|----------|----------|----------|----------|----------|----------|----------|
| Austria        | http://c |
| Belgium        | http://c |
| Bulgaria       | http://c |
| Croatia        | http://c |
| Cyprus         | http://c |
| Czechia        | http://c |
| Denmark        | http://c |
| Estonia        | http://c |
| Finland        | http://c |
| France         | http://c |
| Germany        | http://c |
| Hungary        | http://c |
| Ireland        | http://c