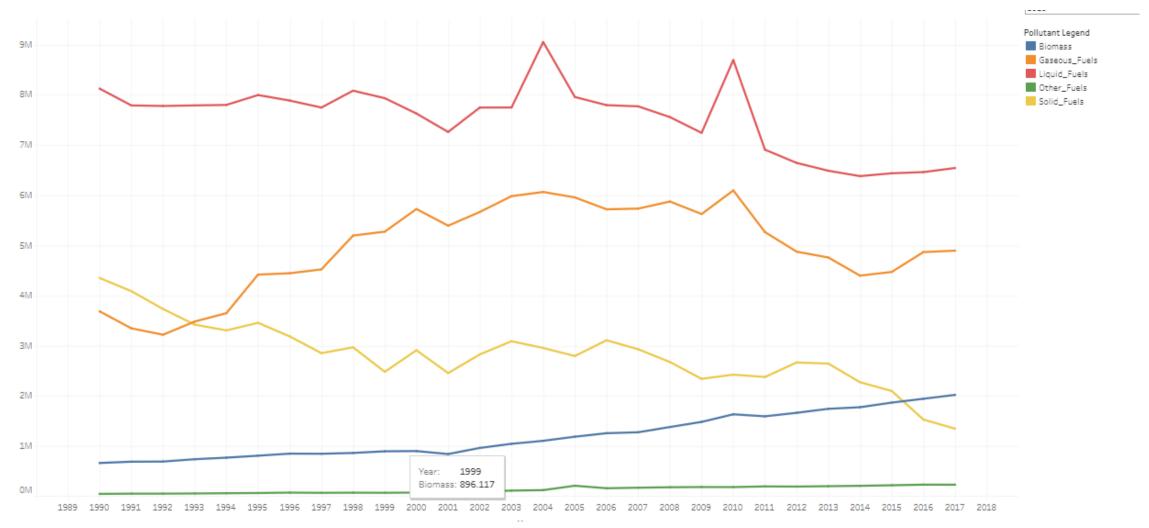

|
| Malta        | 1,768   | TSP/PM10      |       |       |       |       |       |       |       | 3,26 | 2,79 | 2,81 | 2,90         | 2,90 |      |      |      | <b>A</b><br>1,23 | <b>A</b><br>1,23 | <b>A</b><br>1,23 |      |                  |                  |
|              | 2,653   | PM2.5/BC      |       |       |       |       |       |       |       |      |      |      |              |      | 3,59 | 3,66 | 3,53 |                  |                  |                  |      | <b>A</b><br>1,68 | <b>A</b><br>1,64 |

#### Ratio TSP:PM10 and PM10:PM2.5 not consistent

The ratios reported deviate more than 30% from the mean for that country



### Ratios for TSP/PM10, PM10/PM2.5 and PM2.5/BC





#### **Pollutant Timeseries**





### **Activity Data Timeseries**





#### **Quick access to submissions**

#### 2019: Excel files reported by country Click on a cell and find the "Open excel file" link

| Member state   | 2017     | 2016     | 2015     | 2014     | 2013     | 2012     | 2011     | 2010     | 2009     |
|----------------|----------|----------|----------|----------|----------|----------|----------|----------|----------|
| Austria        | http://c |
| Belgium        | http://c |
| Bulgaria       | http://c |
| Croatia        | http://c |
| Cyprus         | http://c |
| Czechia        | http://c |
| Denmark        | http://c |
| Estonia        | http://c |
| Finland        | http://c |
| France         | http://c |
| Germany        | http://c |
| Hungary        | http://c |
| Ireland        | http://c |
| Italy          |          | http:/