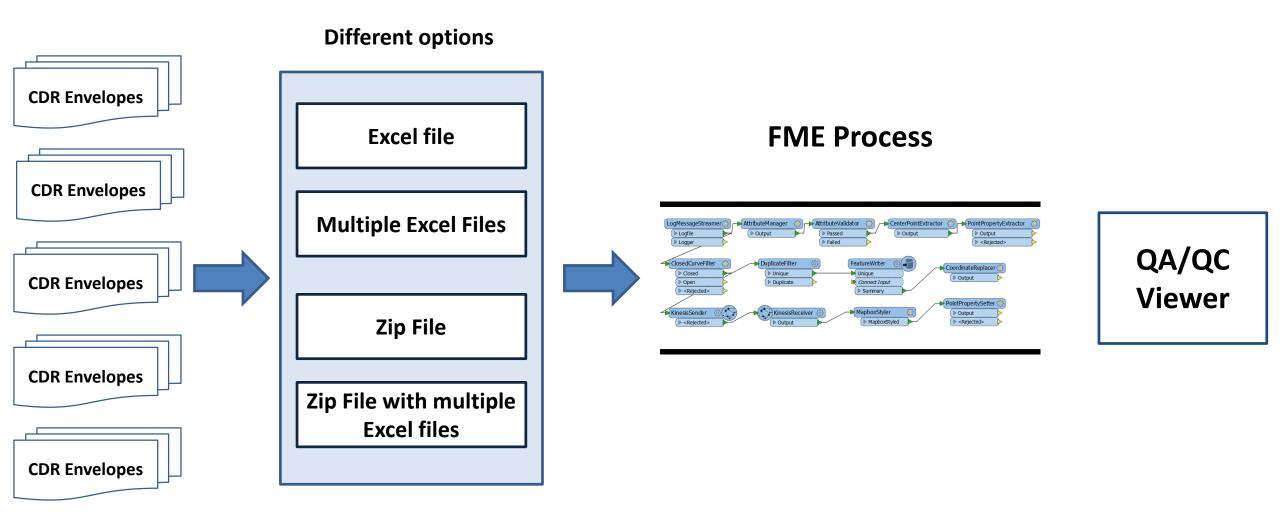

#### Files

- The system will harvest Member State's Excel files, including als and also.
- Zipped files of those types will also be processed. A zip may contain multiple files.
  A zip file may contain inventory files only, adjustment files only or both inventory and
- adjustment files. Inventory files must contain the text 'annex\_i' in the file name. The use of capital or
- small letters is allowed. Proposed adjustment files must contain the text 'annex, iii' in the file name. The use of capital or small letters is allowed. Approved adjustment files must contain the text
- 'annex\_vii' in the file name. The use of capital or small letters is allowed.
- The inventory file contains:
- All inventory files should follow the structure provided by the template.
- No other worksheets should be included in the file (e.g.: adjustment file). In particular: a The sample template worksheet should be removed or filled in (e.g.: no empty worksheet).
- Auxiliary sheets used for calculations or internal notes should be removed.
  Worksheets should respect the provided format:
- No extra rows should be added or removed before memo items
  No extra rows should be added or removed
- No columns should be added or removed.
  Data should only be typed in the headers (B4:B7), the NFR area (E14:AL144) and
- bata should only be typed in the neaders (b4057), the new area (c14041344) a the memo-item area (E148:ALXxx).
- Worksheet headers must be properly filled in: All four fields should be filled in (Country, Date, Year, Version)

### Building a QA/QC viewer

# QA/QC content

- List of checks provide immediate feedback on submissions
- Time series completeness
- PAHs checks
- TSP/PM10/PM2.5 checks
- Notation keys analysis
- Graphic support